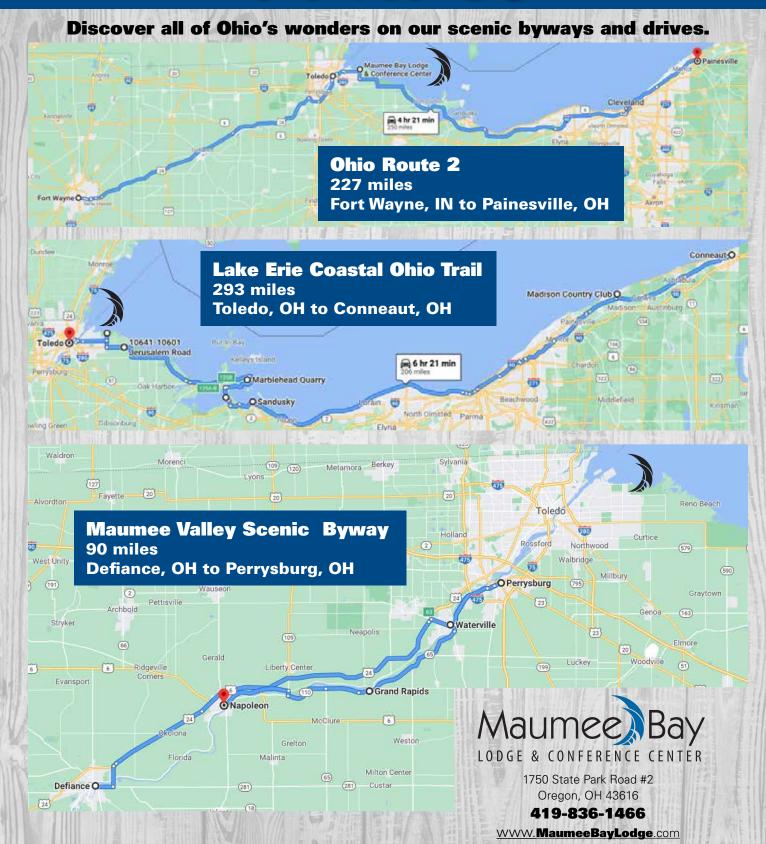

Few things are as exhilarating as exploring the open road. **Maumee Bay Lodge** is located along the shorelines of Lake Erie and is within close proximity to many well traveled lake view routes. Plan to bring your car club, motorcycle group, or family and friends and adventure out on the Lake Shores!